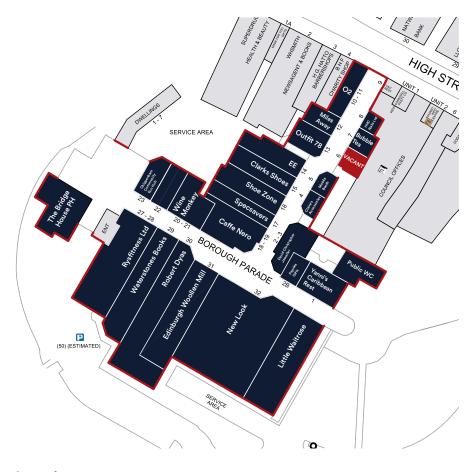

# Unit 6 Borough Parade, Chippenham, SN15 3WL

- Town Centre location
- Large car park nearby
- Plus first floor storage
- Existing retailers including Waitrose, New Look, Waterstones, Robert Dyas, EE and Caffé Nero

## Description

Unit 6 is located within Borough Parade, in the pedestrianised mall leading from Chippenham High Street toward Waitrose and New Look.

The unit has a central doorway leading into the ground floor retail area with two large display windows fronting the mall.

The town has a population in the region of 45,000 people.

In the heart of Chippenham town centre is the Borough Parade Shopping Centre with existing retailers including Waitrose, New Look, Waterstones, Robert Dyas, EE and Caffè Nero. Adjacent to the shopping centre is a ground level car park for approximately 160 cars.